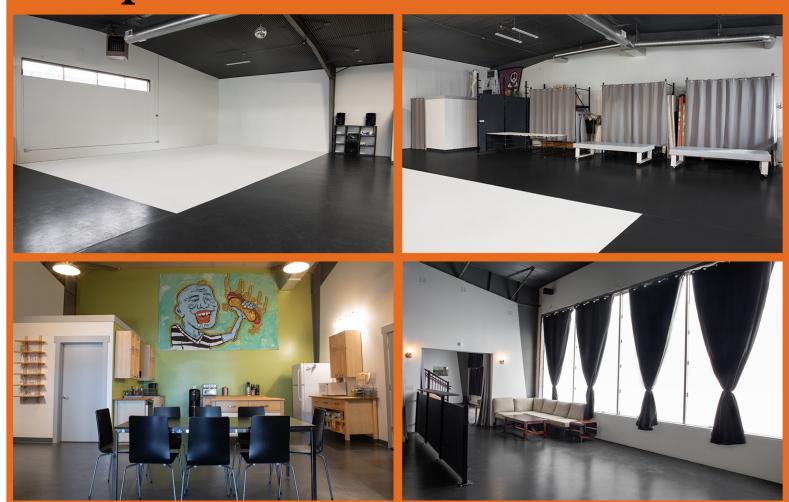

## Harper Studios Rental Info.

Harper Studios is located in the south Seattle neighborhood of Des Moines, Washington. Located just five miles from SeaTac Airport, 15 miles from downtown Seattle and 19 miles from Tacoma, the location lends well to photographers and clients traveling to the area. The studio has tall ceilings, an unobstructed shooting space and plenty of free parking. Contact us with questions and availability for your next photo shoot. Studio rental is available for half day, full day and weekly rentals. Monday - Friday. 8:00 am - 6:30 pm.

## Studio:

- 4,700 sq feet total
- 960 1650 sq feet shooting space
- 13 foot high celings
- two bathrooms
- dressing room
- stylist area
- client area
- wifi
- free parking

## Shooting Area:

- mono pod
- c-stands
- clamps
- sand bags
- garment rolling racks
- steamer
- ironing board, iron
- Mackie PA system
- rolling desks

## Kitchen:

- two refrigerators
- microwave
- coffee maker
- toaster oven
- prep area
- dining area
- \* insurance certificate required

EARL HARPER STUDIOS