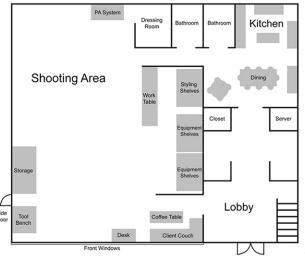

## Studio:

- 4,700 sq feet total
- 960 1650 sq feet shooting space
- 13 foot high celings
- two bathrooms
- dressing room
- stylist area
- client area
- wifi
- free parking

## Shooting Area:

- mono pod
- c-stands
- clamps
- sand bags
- garment rolling racks
- steamer
- ironing board, iron
- Mackie PA system
- rolling desks

## Kitchen:

- two refrigerators
- microwave
- coffee maker
- toaster oven
- prep area
- dining area
- \* insurance certificate required

EARL HARPER STUDIOS